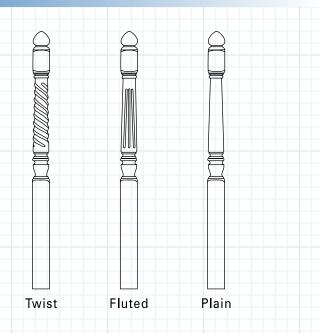

## SPECIAL ORDER

## SPECIALTY NEWELS 3 1/2" x 3 1/2" x 53 - 68"

Available in Oak, Maple, Paint Grade, Cherry and Mahogany

Each newel has matching rails and balusters.