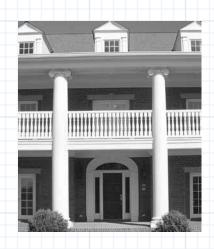

## TURNCRAFT

Poly-Classic Tapered Round Columns
Poly-Classic Non-Tapered Round Columns
Poly-Classic Non-Tapered Square Columns

Poly-Classic FRP Columns are available in fluted and unfluted round, tapered shafts in sizes ranging from  $6" \times 6'$  to  $24" \times 20'$ ; in round, non-tapered shafts from  $8" \times 8'$  to  $14" \times 14'$ ; and in square, non-tapered shafts from  $8" \times 8'$  to  $12" \times 16'$ .