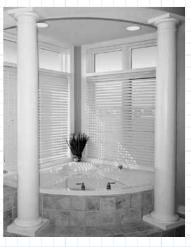

Columns are available in popular non-tapered shafts and feature concise edges and meticulous detail on every visible surface.

All Poly-Classic Columns are non-porous, waterproof, and impervious to termite and carpenter ant attack, as well as staining and decaying fungi. High humidity environments that are so hard