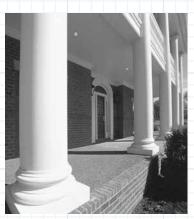

## TURNCRAFT

Poly-Classic Tapered Round Columns
Poly-Classic Non-Tapered Round Columns
Poly-Classic Non-Tapered Square Columns

Poly-Classic FRP Columns are available in fluted and unfluted round, tapered shafts in sizes ranging from  $6" \times 6'$  to  $24" \times 20'$ ; in round, non-tapered shafts from  $8" \times 8'$  to  $14" \times 14'$ ; and in square, non-tapered shafts from  $8" \times 8'$  to  $12" \times 16'$ .

Columns are available in popular non-tapered shafts and feature concise edges and meticulous detail on every visible surface.

All Poly-Classic Columns are non-porous, waterproof, and impervious to termite and carpenter ant attack, as well as staining and decaying fungi. High humidity environments that are so hard