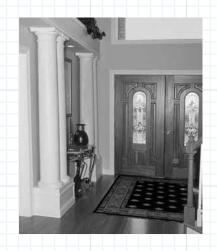

Columns are available in popular non-tapered shafts and feature concise edges and meticulous detail on every visible surface.

All Poly-Classic Columns are non-porous, waterproof, and impervious to termite and carpenter ant attack, as well as staining and decaying fungi. High humidity environments that are so hard