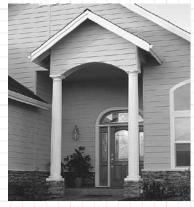

## TURNCRAFT

Poly-Classic Tapered Round Columns
Poly-Classic Non-Tapered Round Columns
Poly-Classic Non-Tapered Square Columns

Poly-Classic FRP Columns are available in fluted and unfluted round, tapered shafts in sizes ranging from  $6" \times 6'$  to  $24" \times 20'$ ; in round, non-tapered shafts from  $8" \times 8'$  to  $14" \times 14'$ ; and in square, non-tapered shafts from  $8" \times 8'$  to  $12" \times 16'$ .